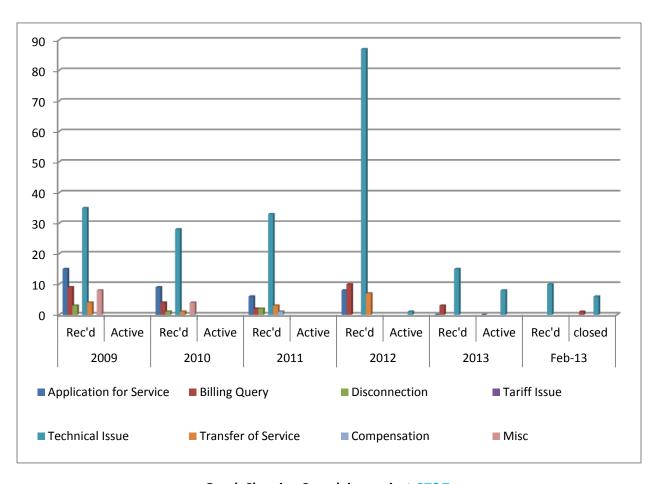

**Graph Showing Complains against GWI** 

**Complaint against GTT** 

| Complaint Category      | 2009  |        | 2010  |        | 2011  |        | 2012  |        | 2013  |        | Feb-13 |        |
|-------------------------|-------|--------|-------|--------|-------|--------|-------|--------|-------|--------|--------|--------|
|                         | Rec'd | Active | Rec'd  | closed |
| Application for Service | 15    |        | 9     |        | 6     |        | 8     |        | 0     | 0      |        |        |
| Billing Query           | 9     |        | 4     |        | 2     |        | 10    |        | 3     |        |        | 1      |
| Disconnection           | 3     |        | 1     |        | 2     |        |       |        |       |        |        |        |
| Tariff Issue            |       |        |       |        |       |        |       |        |       |        |        |        |
| Technical Issue         | 35    |        | 28    |        | 33    |        | 87    | 1      | 15    | 8      | 10     | 6      |
| Transfer of Service     | 4     |        | 1     |        | 3     |        | 7     |        |       |        |        |        |
| Compensation            |       |        |       |        | 1     |        |       |        |       |        |        |        |
| Misc                    | 8     |        | 4     |        |       |        |       |        |       |        |        |        |
| TOTAL                   | 74    |        | 47    |        | 47    |        | 112   | 1      | 18    | 8      | 10     | 7      |

**Graph Showing Complains against GT&T** 