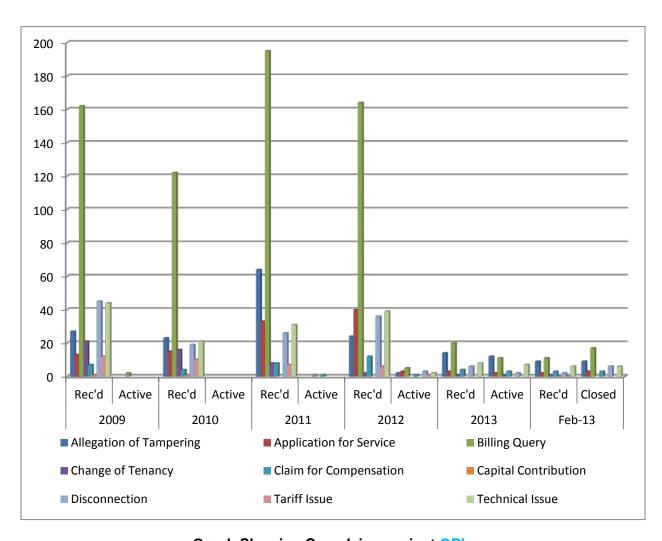

Complaint against GPL

| Complaint Category      | 20    | 2009   |       | 2010   |       | 2011   |       | 2012   |       | 2013   |       | b-13   |
|-------------------------|-------|--------|-------|--------|-------|--------|-------|--------|-------|--------|-------|--------|
|                         | Rec'd | Active | Rec'd | Closed |
| Allegation of Tampering | 27    |        | 23    |        | 64    |        | 24    | 2      | 14    | 12     | 9     | 9      |
| Application for Service | 13    |        | 15    |        | 33    |        | 40    | 3      | 3     | 2      | 2     | 3      |
| Billing Query           | 162   | 2      | 122   |        | 195   | 1      | 164   | 5      | 20    | 11     | 11    | 17     |
| Change of Tenancy       | 21    |        | 16    |        | 8     |        | 2     |        | 1     | 1      | 1     |        |
| Claim for Compensation  | 7     |        | 4     |        | 8     | 1      | 12    | 1      | 4     | 3      | 3     | 3      |
| Capital Contribution    | 1     |        | 1     |        |       |        |       |        |       |        | 0     |        |
| Disconnection           | 45    |        | 19    |        | 26    |        | 36    | 3      | 6     | 2      | 2     | 6      |
| Tariff Issue            | 12    |        | 10    |        | 7     |        | 6     | 1      |       |        | 0     |        |
| Technical Issue         | 44    |        | 21    |        | 31    |        | 39    | 2      | 8     | 7      | 6     | 6      |
| TOTAL                   | 332   | 2      | 231   |        | 372   | 2      | 323   | 17     | 56    | 38     | 34    | 44     |

**Graph Showing Complains against GPL** 

**Complaint against GWI** 

| Complaint Category      | 20    | 2009   |       | 2010   |       | 2011   |       | 2012   |       | 2013   |       | b-13   |
|-------------------------|-------|--------|-------|--------|-------|--------|-------|--------|-------|--------|-------|--------|
|                         | Rec'd | Active | Rec'd | Closed |
| Application for Service | 3     |        | 1     |        | 7     |        | 7     |        | 2     | 1      | 1     |        |
| Billing Query           | 130   |        | 48    |        | 48    |        | 43    |        | 3     | 3      | 1     | 1      |
| Change of Tenancy       |       |        | 1     |        | 1     |        |       |        |       |        |       |        |
| Compensation            |       |        | 1     |        |       |        | 2     |        |       |        |       |        |
| Disconnection           | 16    |        | 13    |        | 16    |        | 19    |        |       |        |       | 1      |
| Tariff Issue            | 10    |        | 2     |        | 1     |        | 1     |        |       |        |       |        |
| Technical Issue         | 25    |        | 26    |        | 11    |        | 13    |        | 1     | 1      | 1     |        |
| Tampering               |       |        |       |        |       |        | 1     |        |       |        |       |        |
| Misc                    | 8     |        | 3     |        |       |        |       |        |       |        |       |        |
| TOTAL                   | 192   |        | 95    |        | 84    |        | 86    |        | 6     | 5      | 3     | 2      |