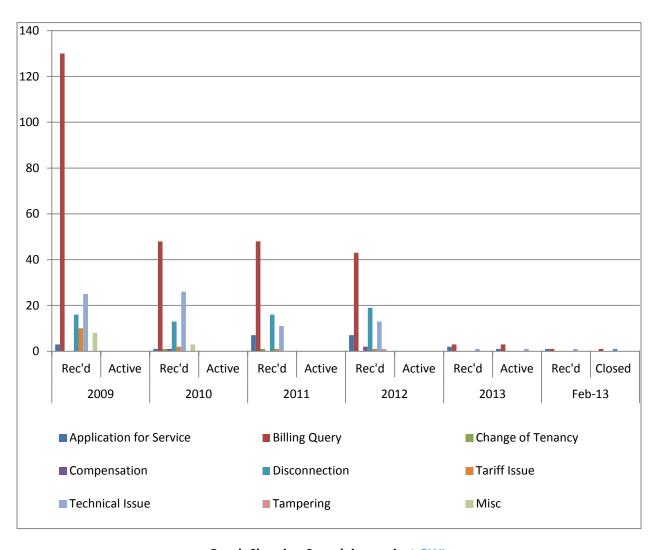

**Graph Showing Complains against GPL** 

**Complaint against GWI** 

| Complaint Category      | 20    | 2009   |       | 2010   |       | 2011   |       | 2012   |       | 2013   |       | b-13   |
|-------------------------|-------|--------|-------|--------|-------|--------|-------|--------|-------|--------|-------|--------|
|                         | Rec'd | Active | Rec'd | Closed |
| Application for Service | 3     |        | 1     |        | 7     |        | 7     |        | 2     | 1      | 1     |        |
| Billing Query           | 130   |        | 48    |        | 48    |        | 43    |        | 3     | 3      | 1     | 1      |
| Change of Tenancy       |       |        | 1     |        | 1     |        |       |        |       |        |       |        |
| Compensation            |       |        | 1     |        |       |        | 2     |        |       |        |       |        |
| Disconnection           | 16    |        | 13    |        | 16    |        | 19    |        |       |        |       | 1      |
| Tariff Issue            | 10    |        | 2     |        | 1     |        | 1     |        |       |        |       |        |
| Technical Issue         | 25    |        | 26    |        | 11    |        | 13    |        | 1     | 1      | 1     |        |
| Tampering               |       |        |       |        |       |        | 1     |        |       |        |       |        |
| Misc                    | 8     |        | 3     |        |       |        |       |        |       |        |       |        |
| TOTAL                   | 192   |        | 95    |        | 84    |        | 86    |        | 6     | 5      | 3     | 2      |

**Graph Showing Complains against GWI** 

**Complaint against GTT** 

| Complaint Category      | 2009  |        | 2010  |        | 2011  |        | 2012  |        | 2013  |        | Feb-13 |        |
|-------------------------|-------|--------|-------|--------|-------|--------|-------|--------|-------|--------|--------|--------|
|                         | Rec'd | Active | Rec'd  | closed |
| Application for Service | 15    |        | 9     |        | 6     |        | 8     |        | 0     | 0      |        |        |
| Billing Query           | 9     |        | 4     |        | 2     |        | 10    |        | 3     |        |        | 1      |
| Disconnection           | 3     |        | 1     |        | 2     |        |       |        |       |        |        |        |
| Tariff Issue            |       |        |       |        |       |        |       |        |       |        |        |        |
| Technical Issue         | 35    |        | 28    |        | 33    |        | 87    | 1      | 15    | 8      | 10     | 6      |
| Transfer of Service     | 4     |        | 1     |        | 3     |        | 7     |        |       |        |        |        |
| Compensation            |       |        |       |        | 1     |        |       |        |       |        |        |        |
| Misc                    | 8     |        | 4     |        |       |        |       |        |       |        |        |        |
| TOTAL                   | 74    |        | 47    |        | 47    |        | 112   | 1      | 18    | 8      | 10     | 7      |