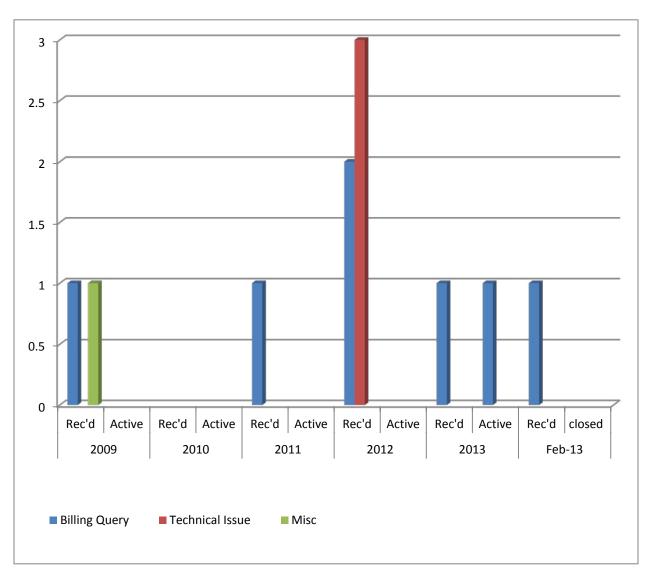

## Complaint against Digicel

| Complaint Catagory | 2009  |        | 2010  |        | 2011  |        | 2012  |        | 2013  |        | Feb-13 |        |
|--------------------|-------|--------|-------|--------|-------|--------|-------|--------|-------|--------|--------|--------|
| Complaint Category | Rec'd | Active | Rec'd  | closed |
| Billing Query      | 1     |        |       |        | 1     |        | 2     |        | 1     | 1      | 1      |        |
| Technical Issue    |       |        |       |        |       |        | 3     |        |       |        |        |        |
| Misc               | 1     |        |       |        |       |        |       |        |       |        |        |        |
| TOTAL              | 2     |        |       |        | 1     |        | 5     |        | 1     | 1      | 1      |        |

**Graph Showing Complains against DIGICEL** 