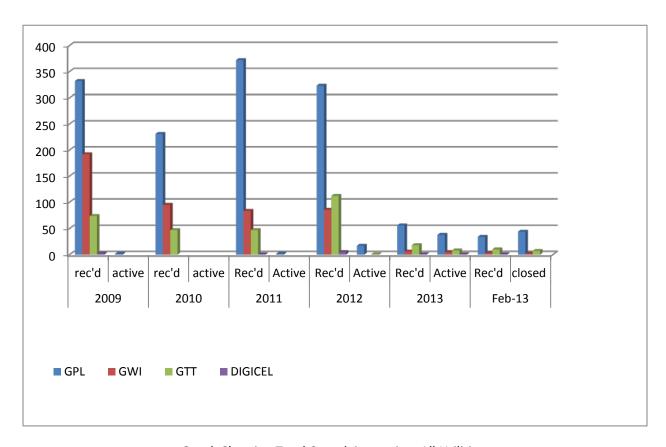

Complaint against GPL

| Complaint Category      | 20    | 2009   |       | 2010   |       | 2011   |       | 2012   |       | 2013   |       | b-13   |
|-------------------------|-------|--------|-------|--------|-------|--------|-------|--------|-------|--------|-------|--------|
|                         | Rec'd | Active | Rec'd | Closed |
| Allegation of Tampering | 27    |        | 23    |        | 64    |        | 24    | 2      | 14    | 12     | 9     | 9      |
| Application for Service | 13    |        | 15    |        | 33    |        | 40    | 3      | 3     | 2      | 2     | 3      |
| Billing Query           | 162   | 2      | 122   |        | 195   | 1      | 164   | 5      | 20    | 11     | 11    | 17     |
| Change of Tenancy       | 21    |        | 16    |        | 8     |        | 2     |        | 1     | 1      | 1     |        |
| Claim for Compensation  | 7     |        | 4     |        | 8     | 1      | 12    | 1      | 4     | 3      | 3     | 3      |
| Capital Contribution    | 1     |        | 1     |        |       |        |       |        |       |        | 0     |        |
| Disconnection           | 45    |        | 19    |        | 26    |        | 36    | 3      | 6     | 2      | 2     | 6      |
| Tariff Issue            | 12    |        | 10    |        | 7     |        | 6     | 1      |       |        | 0     |        |
| Technical Issue         | 44    |        | 21    |        | 31    |        | 39    | 2      | 8     | 7      | 6     | 6      |
| TOTAL                   | 332   | 2      | 231   |        | 372   | 2      | 323   | 17     | 56    | 38     | 34    | 44     |

**Graph Showing Complains against GPL** 

**Complaint against GWI** 

| Complaint Category      | 20    | 2009   |       | 2010   |       | 2011   |       | 2012   |       | 2013   |       | b-13   |
|-------------------------|-------|--------|-------|--------|-------|--------|-------|--------|-------|--------|-------|--------|
|                         | Rec'd | Active | Rec'd | Closed |
| Application for Service | 3     |        | 1     |        | 7     |        | 7     |        | 2     | 1      | 1     |        |
| Billing Query           | 130   |        | 48    |        | 48    |        | 43    |        | 3     | 3      | 1     | 1      |
| Change of Tenancy       |       |        | 1     |        | 1     |        |       |        |       |        |       |        |
| Compensation            |       |        | 1     |        |       |        | 2     |        |       |        |       |        |
| Disconnection           | 16    |        | 13    |        | 16    |        | 19    |        |       |        |       | 1      |
| Tariff Issue            | 10    |        | 2     |        | 1     |        | 1     |        |       |        |       |        |
| Technical Issue         | 25    |        | 26    |        | 11    |        | 13    |        | 1     | 1      | 1     |        |
| Tampering               |       |        |       |        |       |        | 1     |        |       |        |       |        |
| Misc                    | 8     |        | 3     |        |       |        |       |        |       |        |       |        |
| TOTAL                   | 192   |        | 95    |        | 84    |        | 86    |        | 6     | 5      | 3     | 2      |